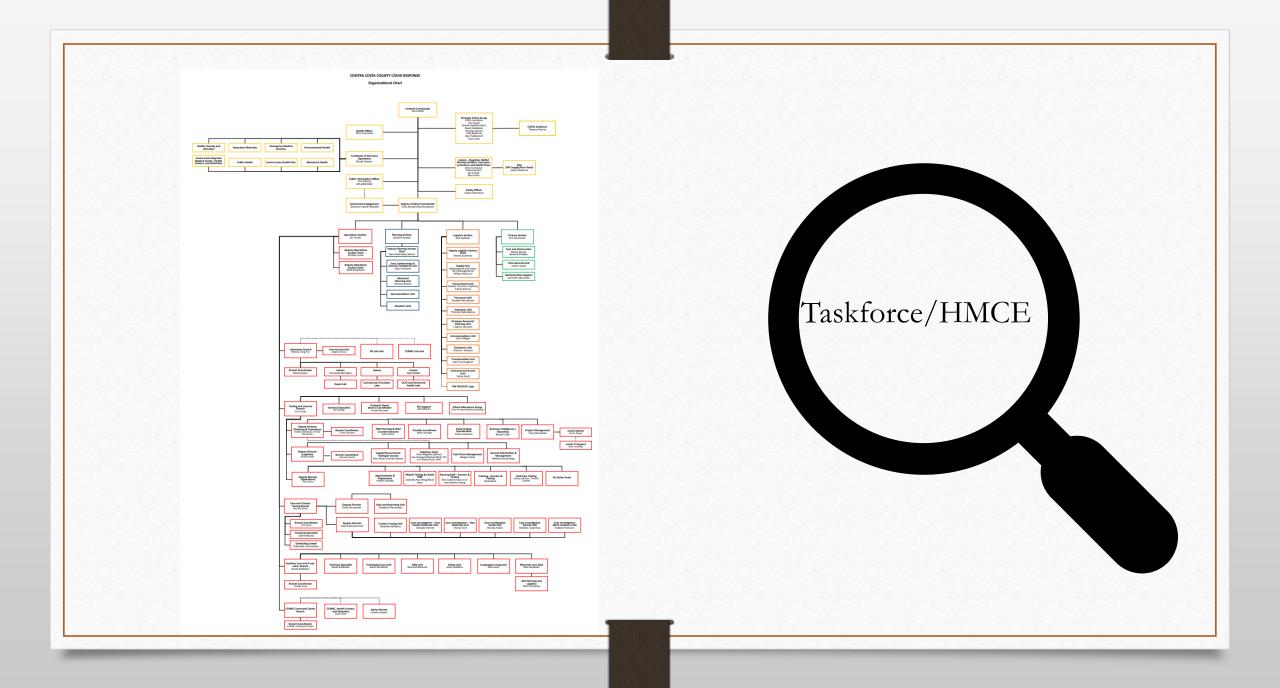

## System Needs: Organization and Planning

- COVID-19 Care for Undocumented People Taskforce (Taskforce 3)
- Established April 6, 2020 with 12 individuals representing CBO. Community Members and County Agencies. Assigned PIO from the District Attorney's Office
- Co-led by Health Services: Shannan Moulton (Finance) and Miriam Orantes (OOD)
- Met 2x week for the first 3 months, moved to biweekly