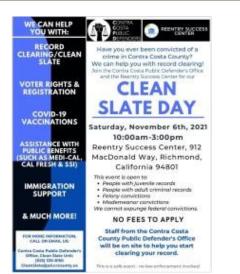

site

deliverbirthjustice.org





#### It's Black Family Health Day in Contra Costa!

 Moving forward, November 3<sup>re</sup>, 2021, has been acknowledged by the Board of Supervisors as Black Family Health Day!

 Health equity for Black families is a system-wide priority in hospitals, clinics, tasks forces, and in community.
 Contra Costa has declared racism as a public health crisis.

 "WHEREAS, ending unacceptable disparities in Black maternal and infant health requires both centering the voices and lived provide the state of Black bitther and state bitther and state bitther

experience of Black birthing people, families, and stakeholders in the conversation and engaging broader health system partners and allies to listen and act." Com.

Welcome to Contra Costa Gateways for Growth!







|