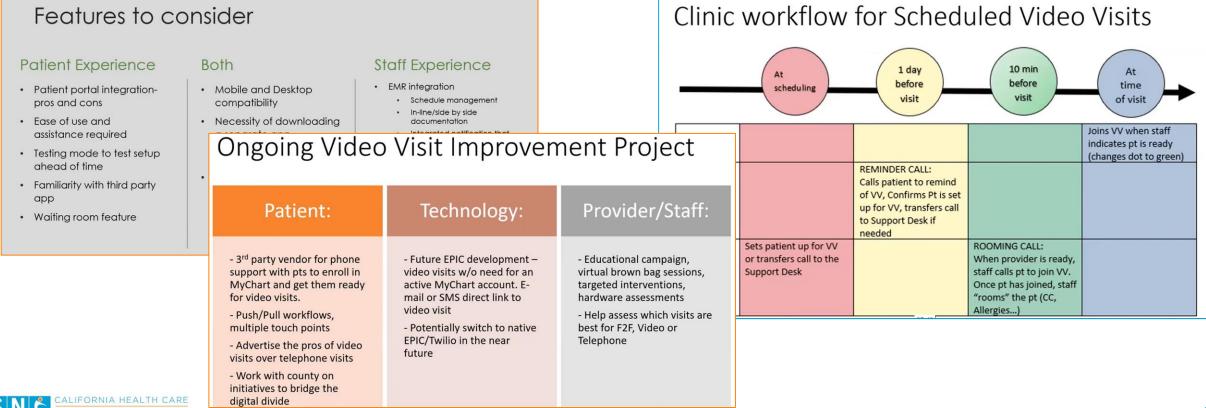

## eVisit Telehealth

- Using computers for Telehealth in a hybrid environment
  - Carts on Wheels
  - Desks
  - Provider office space
- Need for Cameras
- Audio / Computer settings
- Advising on workflow Not one size fits all
- Patient education when the appt. is scheduled

# eVisit Telehealth

- Urgency brought many eVisit options
  - Zoom
  - Cerner
  - Other
- Licensing (per provider) requirements brought confusion

San Joaquin General Hospital

fosaprepitant, Shrimp, sulfa drugs, Benadryl, shellfish, penicillin, Peanuts, Latex

### SJGH Cerner Portal

Pay My Bill

- Cerner Telehealth requires that the patient have a Portal Account
- Patients under the age of 18 do not have a portal account
- Low Portal Adoption 66% of adult patients do not have a portal account
- Some patients don't have the access to video devices

# Summary

- Patients Prefer TeleVisit
- Providers are working remotely (Clinic devices are being used much less)
- Tele Visits are scheduled as needed / when portal requirement is met
- Able to use Zoom as a second option